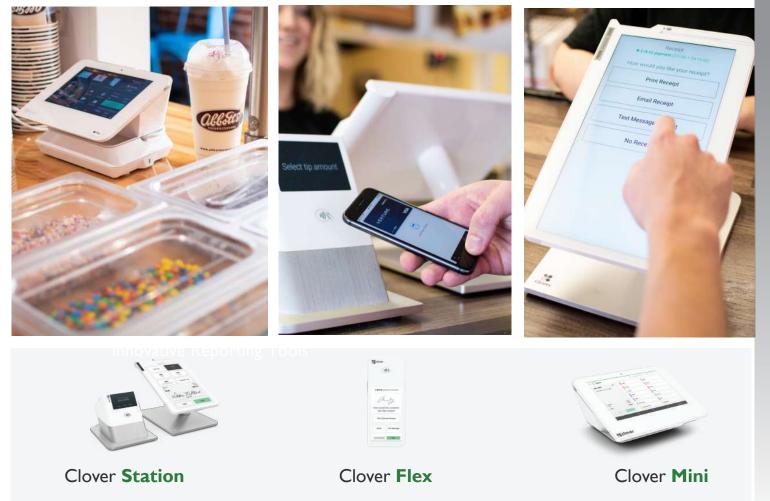

## **Quick Service Restaurants**

Quick service restaurants move fast. Clover helps you keep up.

- Seamlessly integrate online and mobile app ordering in a way that matches your brand
- Schedule discounts by day, hours, and items
- Perfect for long lines and drive-thru service
- Interactive staff management from time clock, scheduling with shift trading & time off request, and team chat
- Fully integrated gift card bundle for digital and plastic offerings
- Send push notifications with offers, rewards, and promotions
- Add customized modifiers & fire to specialized printers or KDS
- Analytic reports making sense of your data to assist in key decision making