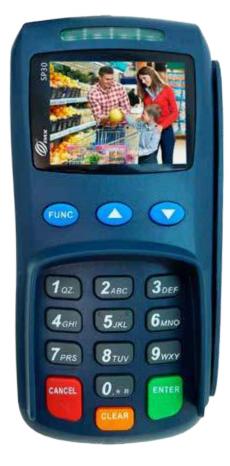

## PAX SP30 Integrated PINpad

The SP30 provides the smallest footprint with the largest user interface at 320px by 240px, color LCD to ensure perfect readability and better branding opportunities.

The SP30 offers a built-in contactless card reader, a magnetic card reader, and an NFC card reader. The PAX SP30 is compatible with the PAX S80 countertop terminal. It provides a small foot print, while managing to offer a large color display with its 2.4 inch color display.

## **Key Features**

- PCI PTS 3.1 certified
- 2.4 inch color LCD
- Support EMV, Magstripe, NFC and Contactless forms of payment

elero

Fishers | Frankfort | Kirklin | Lebanon | Michigantown | Mulberry | Noblesville | Rossville | Sheridan 765-654-8731 | thefarmersbank.com