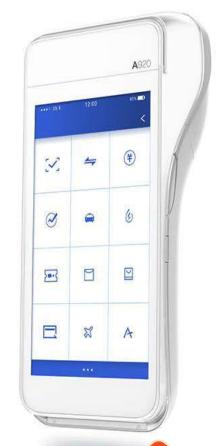

The PAX A920 is the world's most elegantly designed and compact secure electronic payment terminal powered by the Android operating system.

The A920 comes with a large high definition tablet color display and a thermal printer that is neatly hidden so as to maximize screen usage for customer facing transactions.

## **Key Features**

- PayDroid based on Android 5.1
- Built-in high-speed thermal printer
- 4G, 3G, WiFi and Bluetooth connectivity
- Built-in NFC contactless
- Large 5-inch capacitive color touch screen
- Supports electronic signature capture
- Sleek & fashionable