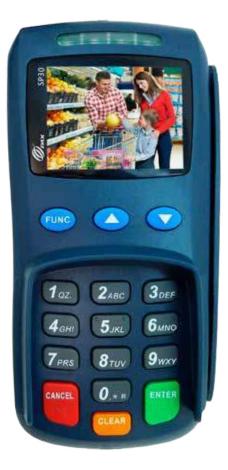

## PAX SP30 Integrated PINpad

The SP30 provides the smallest footprint with the largest user interface at 320px by 240px, color LCD to ensure perfect readability and better branding opportunities.

The SP30 offers a built-in contactless card reader, a magnetic card reader, and an NFC card reader. The PAX SP30 is compatible with the PAX S80 countertop terminal. It provides a small foot print, while managing to offer a large color display with its 2.4 inch color display.

## **Key Features**

- PCI PTS 3.1 certified
- 2.4 inch color LCD
- Support EMV, Magstripe, NFC and Contactless forms of payment