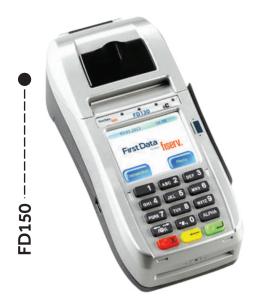

# First Data FD150

A simple solution that swipes, taps, or dips.

## **Features**

- Touch-screen capability with 320 X 240 color display
- IP connectivity with dial-up as a backup and Wi-Fi as an additional option
- Merchant-friendly one-touch feature for daily functions
- Processing capabilities for ATM, debit, electronic benefits transfer (EBT) transactions, and check payments