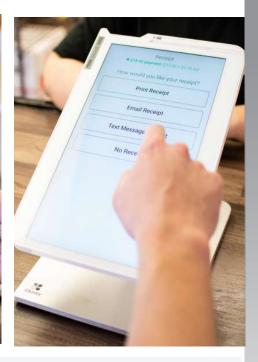

## Quick service restaurants move fast. Clover helps you keep up.

- Seamlessly integrate online and mobile app ordering in a way that matches your brand
- Schedule discounts by day, hours, and items
- ▶ Perfect for long lines and drive-thru service
- Interactive staff management from time clock, scheduling with shift trading & time off request, and team chat
- ► Fully integrated gift card bundle for digital and plastic offerings
- ▶ Send push notifications with offers, rewards, and promotions
- Add customized modifiers & fire to specialized printers or KDS
- Analytic reports making sense of your data to assist in key decision making