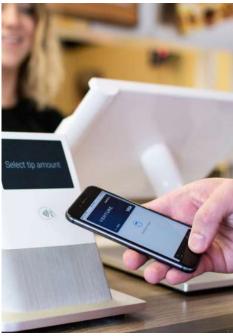

## Quick service restaurants move fast. Clover helps you keep up.

- Seamlessly integrate online and mobile app ordering in a way that matches your brand
- Schedule discounts by day, hours, and items
- ▶ Perfect for long lines and drive-thru service
- Interactive staff management from time clock, scheduling with shift trading & time off request, and team chat
- ► Fully integrated gift card bundle for digital and plastic offerings
- ▶ Send push notifications with offers, rewards, and promotions
- Add customized modifiers & fire to specialized printers or KDS
- Analytic reports making sense of your data to assist in key decision making