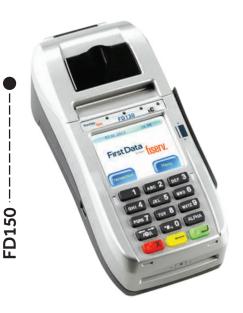

## First Data FD150

A simple solution that swipes, taps, or dips.

## **Features**

- Touch-screen capability with 320 X 240 color display
- IP connectivity with dial-up as a backup and Wi-Fi as an additional option
- Merchant-friendly one-touch feature for daily functions
- Processing capabilities for ATM, debit, electronic benefits transfer (EBT) transactions, and check payments